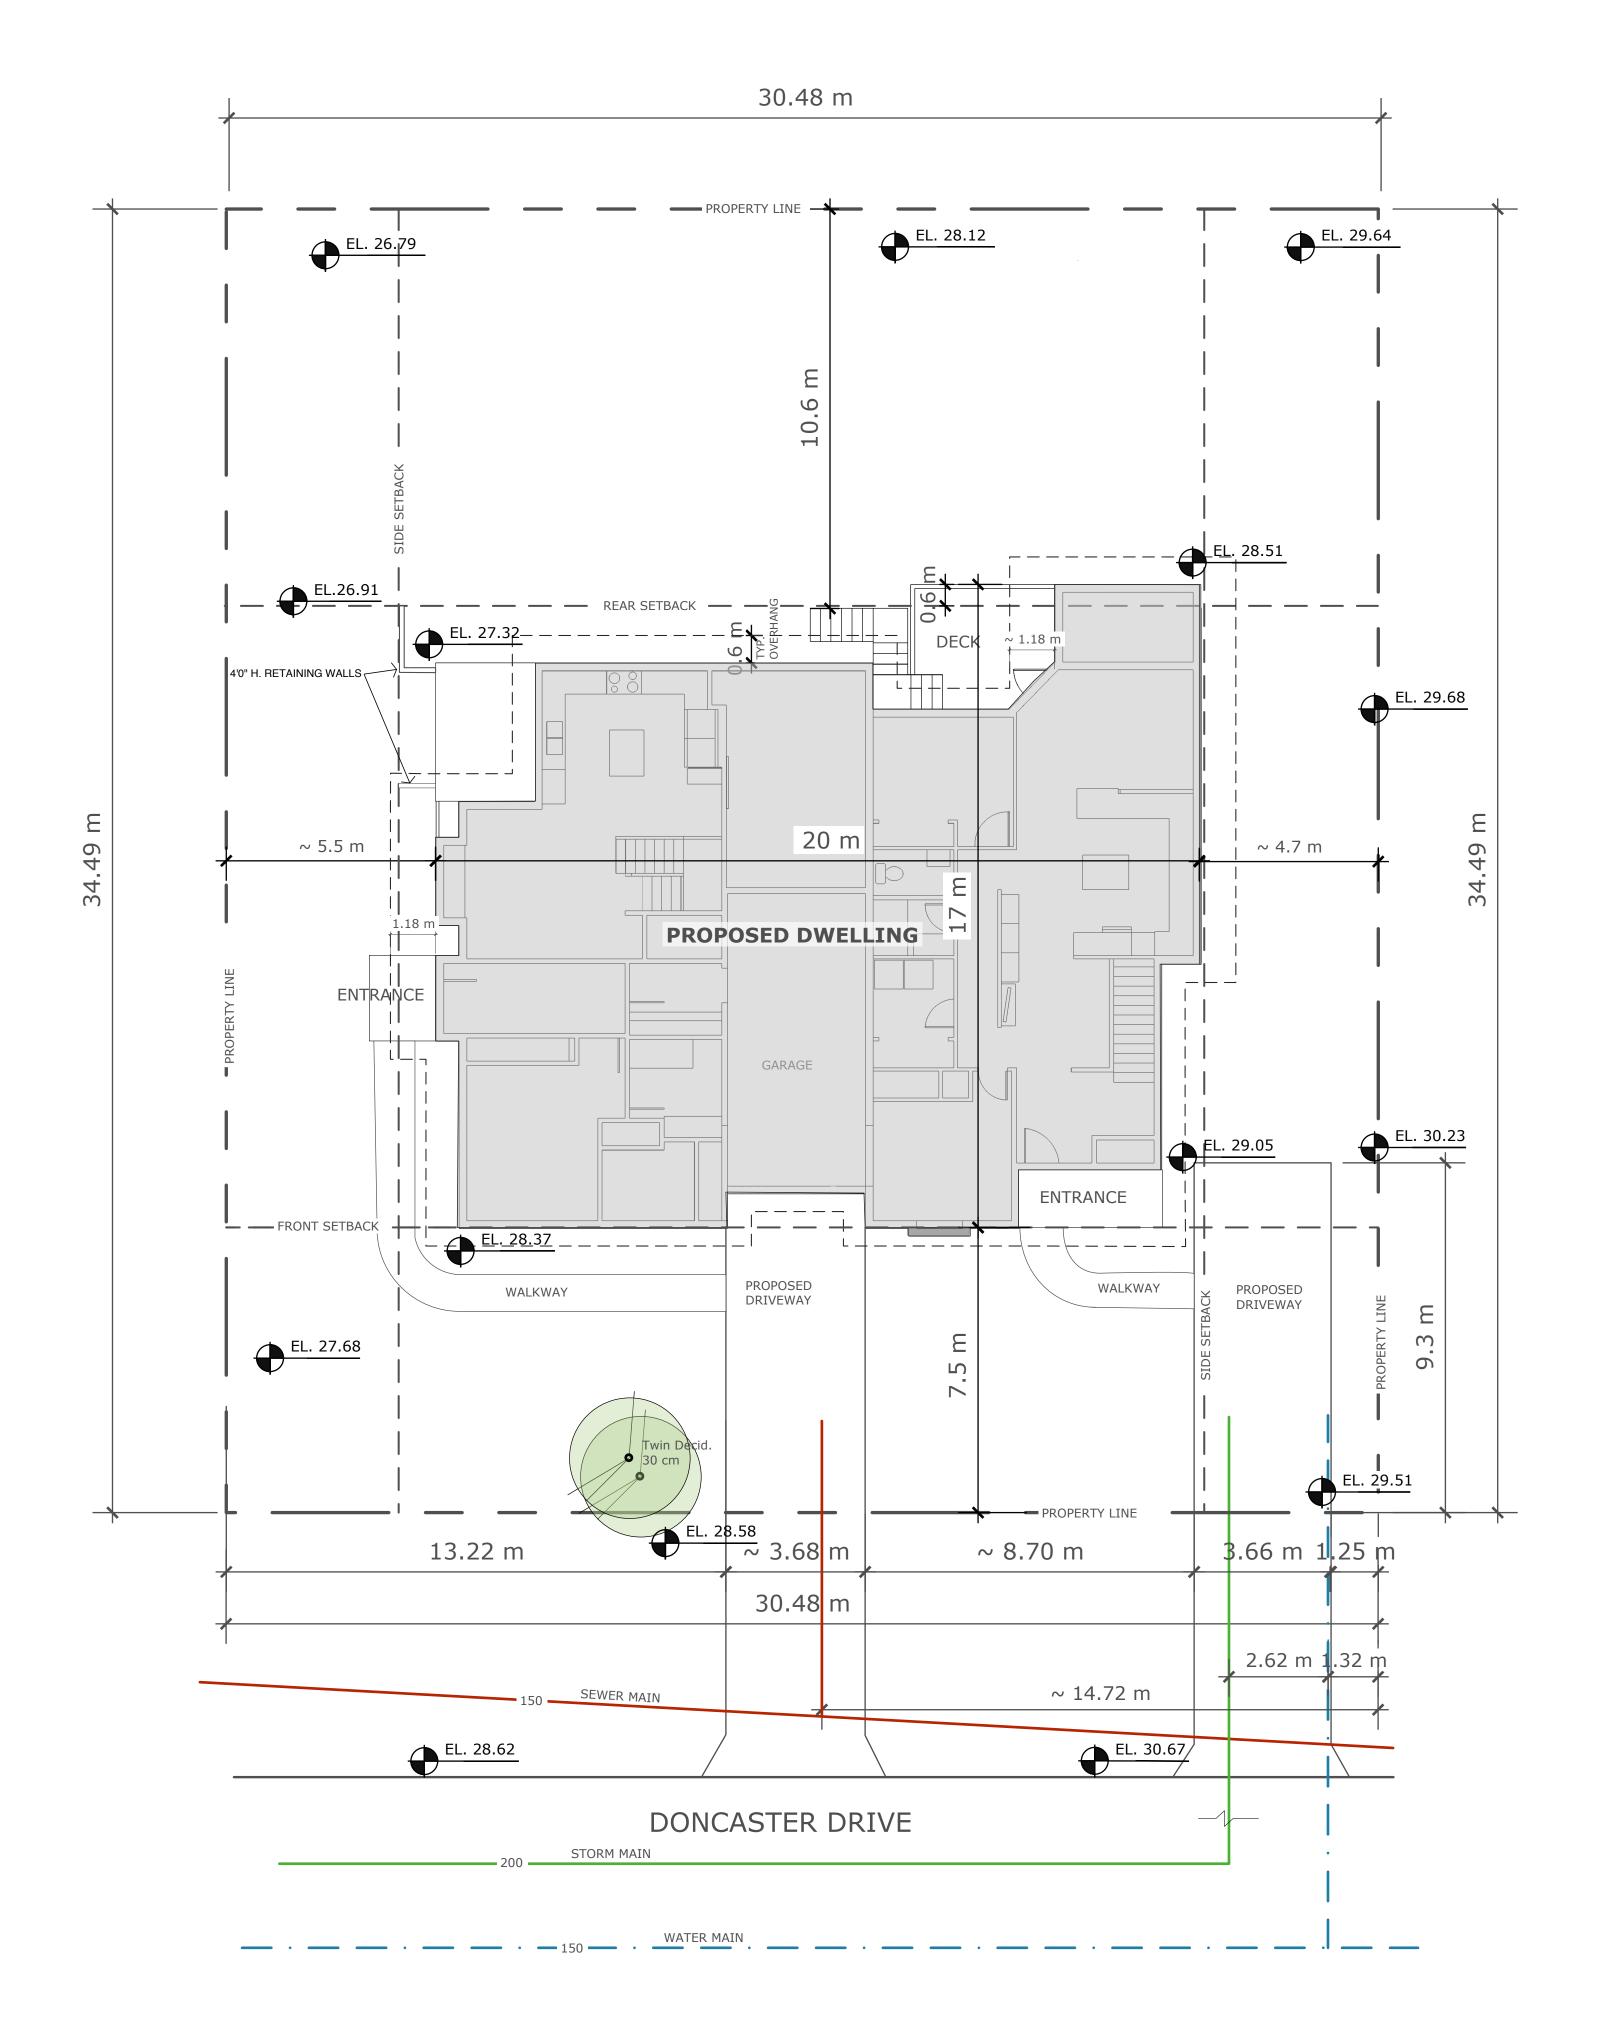

Site Plan

Landscape Plan

CITIZ=N

THINK. DESIGN. BUILD.

3585 Richmond Rd. Victoria, BC V8P 4P9 250.590.3960 www.citizenbuilding.ca Citizen Design Build Inc.

-THIS IS A COPYRIGHT DRAWING AND DESIGN AND SHALL NOT BE USED, REPRODUCED, OR REUSED WITHOUT PERMISSION.
-THE CONTRACTOR SHALL CHECK AND VERIFY ALL DIMENSIONS AND REPORT ALL ERRORS AND OMISSIONS TO THE DESIGNER PRIOR TO COMMENCING THE WORK.
-THESE DRAWINGS ARE NOT TO BE SCALED
-CITIZEN DESIGN BUILD INC. IS UNDER NO OBLIGATION TO SUPPLY CAD F ILES FOR THIS PROJECT TO THE CONTRACTOR OR SUB-CONTRACTORS. CITIZEN DESIGN BUILD INC. AND ITS EMPLOYEES ARE NOT LIABLE TO ANY OTHER PARTIES RELATING TO THE USE OF THESE DRAWINGS

CLIENT

Maryvonne Henry & Emmanuelle Henry

PROJECT

Doncaster Duplex Rezoning Application

DESCRIPTION

Site Plan Landscape Plan

SUBMITTED BY

Citizen Design Build Inc.