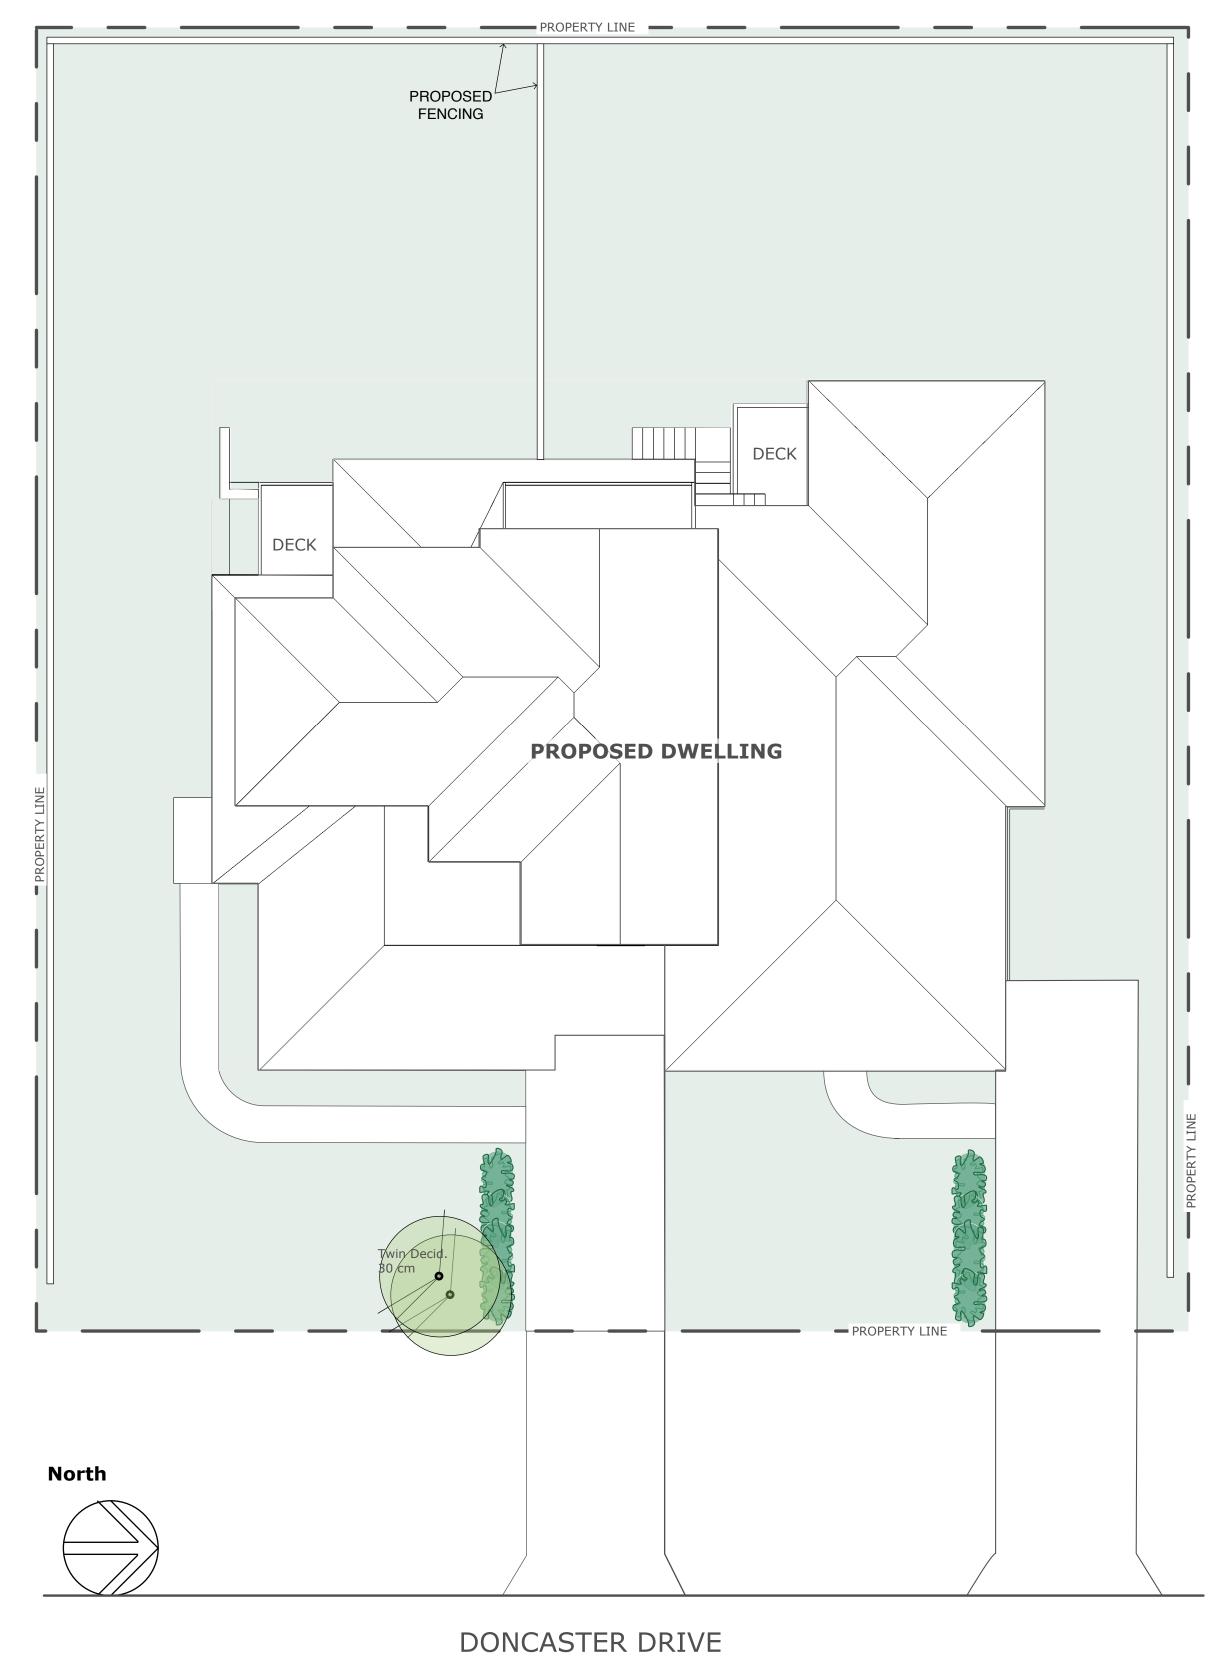

Site Plan

Landscape Plan

CITIZ=N

THINK. DESIGN. BUILD.

3585 Richmond Rd. Victoria, BC V8P 4P9 250.590.3960 www.citizenbuilding.ca Citizen Design Build Inc.

-THIS IS A COPYRIGHT DRAWING AND DESIGN AND SHALL NOT BE USED, REPRODUCED, OR REUSED WITHOUT PERMISSION.
-THE CONTRACTOR SHALL CHECK AND VERIFY ALL DIMENSIONS AND REPORT ALL ERRORS AND OMISSIONS TO THE DESIGNER PRIOR TO COMMENCING THE WORK.
-THESE DRAWINGS ARE NOT TO BE SCALED
-CITIZEN DESIGN BUILD INC. IS UNDER NO OBLIGATION TO SUPPLY CAD F ILES FOR THIS PROJECT TO THE CONTRACTOR OR SUB-CONTRACTORS. CITIZEN DESIGN BUILD INC. AND ITS EMPLOYEES ARE NOT LIABLE TO ANY OTHER PARTIES RELATING TO THE USE OF THESE DRAWINGS

CLIENT

Maryvonne Henry & Emmanuelle Henry

PROJECT

Doncaster Duplex Rezoning Application

DESCRIPTION

Site Plan Landscape Plan

SUBMITTED BY

Citizen Design Build Inc.